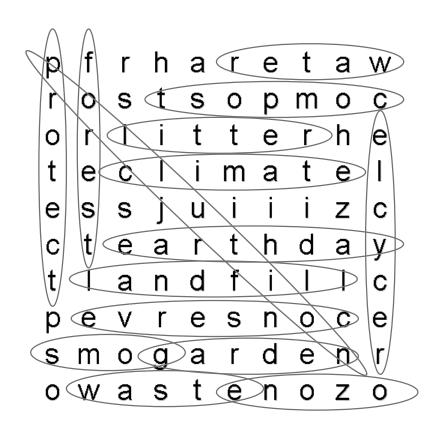

## **Earth Day Word Search**

Test your knowledge by finding all of the words related to the environment!

| climate<br>garden<br>protect<br>compost<br>landfill | р | f | r | h | а | r | е | t | а | W |
|-----------------------------------------------------|---|---|---|---|---|---|---|---|---|---|
|                                                     | r | 0 | S | t | s | 0 | р | m | 0 | С |
|                                                     | 0 | r | 1 | İ | t | t | е | r | h | е |
| recycle<br>forest<br>pollution<br>litter<br>water   | t | е | С |   | į | m | а | t | е |   |
|                                                     | е | s | s | j | u | į | İ | į | Z | С |
|                                                     | С | t | е | а | r | t | h | d | а | У |
|                                                     | t |   | а | n | d | f | İ | - |   | С |
| conserve<br>earthday<br>smog<br>waste<br>ozone      | р | е | ٧ | r | е | s | n | 0 | С | е |
|                                                     | s | m | 0 | g | а | r | d | е | n | r |
|                                                     | 0 | W | а | S | t | е | n | 0 | Z | 0 |

## **Earth Day Word Search**

Answer Key:

climate garden protect compost landfill recycle forest pollution litter water conserve earthday smog waste ozone